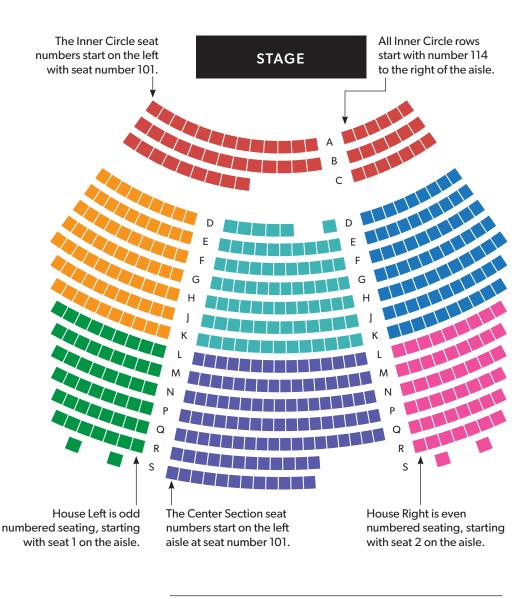

|                                                                                                                                                                                                                                                                                                                                                                                                                                                                                                                                                                                                                                                                                                                                                                                                                                                                                                                                                                                                                                                                                                                                                                                                                                                                                                                                                                                                                                                                                                                                                                                                                                                                                                                                                                                                                                                                                                                                                                                                                                                                                                                                | \$1,000 Single Chair. Select your requested seat area.                                                                 |  |  |  |
|--------------------------------------------------------------------------------------------------------------------------------------------------------------------------------------------------------------------------------------------------------------------------------------------------------------------------------------------------------------------------------------------------------------------------------------------------------------------------------------------------------------------------------------------------------------------------------------------------------------------------------------------------------------------------------------------------------------------------------------------------------------------------------------------------------------------------------------------------------------------------------------------------------------------------------------------------------------------------------------------------------------------------------------------------------------------------------------------------------------------------------------------------------------------------------------------------------------------------------------------------------------------------------------------------------------------------------------------------------------------------------------------------------------------------------------------------------------------------------------------------------------------------------------------------------------------------------------------------------------------------------------------------------------------------------------------------------------------------------------------------------------------------------------------------------------------------------------------------------------------------------------------------------------------------------------------------------------------------------------------------------------------------------------------------------------------------------------------------------------------------------|------------------------------------------------------------------------------------------------------------------------|--|--|--|
| 1st Choice: Area 1 Area 2 Area                                                                                                                                                                                                                                                                                                                                                                                                                                                                                                                                                                                                                                                                                                                                                                                                                                                                                                                                                                                                                                                                                                                                                                                                                                                                                                                                                                                                                                                                                                                                                                                                                                                                                                                                                                                                                                                                                                                                                                                                                                                                                                 | a 3 Area 4 Area 5 Area 6                                                                                               |  |  |  |
| 2 <sup>nd</sup> Choice: Area 1 Area 2 Area                                                                                                                                                                                                                                                                                                                                                                                                                                                                                                                                                                                                                                                                                                                                                                                                                                                                                                                                                                                                                                                                                                                                                                                                                                                                                                                                                                                                                                                                                                                                                                                                                                                                                                                                                                                                                                                                                                                                                                                                                                                                                     | a 3 Area 4 Area 5 Area 6                                                                                               |  |  |  |
| \$2,500 VIP Single Chair: Select your s                                                                                                                                                                                                                                                                                                                                                                                                                                                                                                                                                                                                                                                                                                                                                                                                                                                                                                                                                                                                                                                                                                                                                                                                                                                                                                                                                                                                                                                                                                                                                                                                                                                                                                                                                                                                                                                                                                                                                                                                                                                                                        | specific row and seat for your plague.                                                                                 |  |  |  |
| 1st Choice:                                                                                                                                                                                                                                                                                                                                                                                                                                                                                                                                                                                                                                                                                                                                                                                                                                                                                                                                                                                                                                                                                                                                                                                                                                                                                                                                                                                                                                                                                                                                                                                                                                                                                                                                                                                                                                                                                                                                                                                                                                                                                                                    |                                                                                                                        |  |  |  |
| ist choice:                                                                                                                                                                                                                                                                                                                                                                                                                                                                                                                                                                                                                                                                                                                                                                                                                                                                                                                                                                                                                                                                                                                                                                                                                                                                                                                                                                                                                                                                                                                                                                                                                                                                                                                                                                                                                                                                                                                                                                                                                                                                                                                    | Includes Inner Circle. Please provide your first three choices. Seats are assigned on a first-come, first-served basis |  |  |  |
| 2nd Choice:                                                                                                                                                                                                                                                                                                                                                                                                                                                                                                                                                                                                                                                                                                                                                                                                                                                                                                                                                                                                                                                                                                                                                                                                                                                                                                                                                                                                                                                                                                                                                                                                                                                                                                                                                                                                                                                                                                                                                                                                                                                                                                                    |                                                                                                                        |  |  |  |
| 3rd Choice:                                                                                                                                                                                                                                                                                                                                                                                                                                                                                                                                                                                                                                                                                                                                                                                                                                                                                                                                                                                                                                                                                                                                                                                                                                                                                                                                                                                                                                                                                                                                                                                                                                                                                                                                                                                                                                                                                                                                                                                                                                                                                                                    |                                                                                                                        |  |  |  |
| Std Choice                                                                                                                                                                                                                                                                                                                                                                                                                                                                                                                                                                                                                                                                                                                                                                                                                                                                                                                                                                                                                                                                                                                                                                                                                                                                                                                                                                                                                                                                                                                                                                                                                                                                                                                                                                                                                                                                                                                                                                                                                                                                                                                     | first-served basis.                                                                                                    |  |  |  |
|                                                                                                                                                                                                                                                                                                                                                                                                                                                                                                                                                                                                                                                                                                                                                                                                                                                                                                                                                                                                                                                                                                                                                                                                                                                                                                                                                                                                                                                                                                                                                                                                                                                                                                                                                                                                                                                                                                                                                                                                                                                                                                                                |                                                                                                                        |  |  |  |
| Please include your name, messa<br>You may include up to three lines of t                                                                                                                                                                                                                                                                                                                                                                                                                                                                                                                                                                                                                                                                                                                                                                                                                                                                                                                                                                                                                                                                                                                                                                                                                                                                                                                                                                                                                                                                                                                                                                                                                                                                                                                                                                                                                                                                                                                                                                                                                                                      |                                                                                                                        |  |  |  |
| The state of the s |                                                                                                                        |  |  |  |
| You may include up to three lines of t                                                                                                                                                                                                                                                                                                                                                                                                                                                                                                                                                                                                                                                                                                                                                                                                                                                                                                                                                                                                                                                                                                                                                                                                                                                                                                                                                                                                                                                                                                                                                                                                                                                                                                                                                                                                                                                                                                                                                                                                                                                                                         |                                                                                                                        |  |  |  |